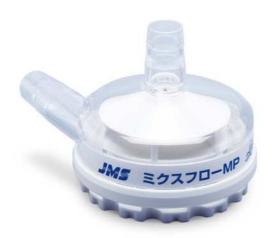

## Centrifugal Blood Pump

# Mixflow™MP

#### **FEATURE**

- Compact and highly resistant centrifugal blood pump.
- ◆ The "monopivot structure" that supports the impeller only by the lower bearing improves flow ability around the shaft.
- ◆ Achieve filling volume of 20 mL
- ◆ Blood contact surfaces are coated with MPC polymer (Legacoat™).