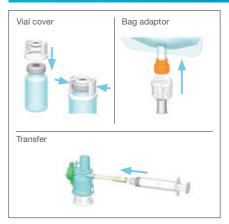

#### Preparation

Connect each device before preparation.

Collect solution for dissolving medicine by a syringe and infuse into a vial for mixing.

Collect dissolved medicine and infuse into a solution bag. Protect the solution bag by a cap and bring it to administration process.

## **Preparation**

- Less numbers of devices achieve easy handling
- The risk of exposure to hazardous drugs during operation is reduced

#### Point 2

Unique mechanism for controlling differential pressure was developed. This allows pressure inside vial to remain the same.

#### Point 3

The connecting technology for JMS closed infusion system was adopted. Preparation can be done within closed-

Bag adaptor ... Administration Transfer Lever lock Three-way stopcock for switching flow channels