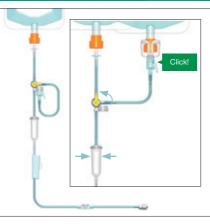

#### Administration

Conduct premedication using NEOSHIELD IV set.

lock. Use the three-way stopcock to switch channels. replace bags by the lever lock. Conduct priming by pressing the drip chamber.

#### Point 3

The connecting technology for JMS closed infusion system was adopted. Preparation can be done within closed-

Bag adaptor ... Administration Transfer Lever lock Three-way stopcock for switching flow channels

### **Administration**

- One-touch operation for connection
- Priming can be conducted at closed-condition

#### Point 1

There is only one connection point inside the system. Solution bag can be replaced safely without use of a needle.