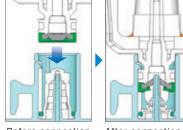

#### Point 1

There is only one connection point inside the system. Solution bag can be replaced safely without use of a needle.