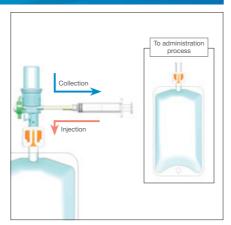

#### Preparation

Connect each device before preparation.

Collect solution for dissolving medicine by a syringe and infuse into a vial for mixing.

Collect dissolved medicine and infuse into a solution bag. Protect the solution bag by a cap and bring it to administration process.

#### Point 1

There is only one connection point inside the system. Solution bag can be replaced safely without use of a needle.