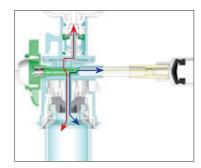

#### Point 2

Unique mechanism for controlling differential pressure was developed. This allows pressure inside vial to remain the same.