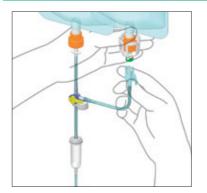

#### Administration

Conduct premedication using NEOSHIELD IV set.

lock. Use the three-way stopcock to switch channels. replace bags by the lever lock. Conduct priming by pressing the drip chamber.