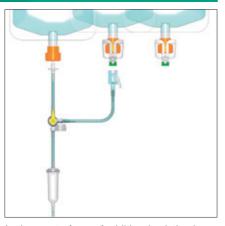

#### Preparation

Connect each device before preparation.

Collect solution for dissolving medicine by a syringe and infuse into a vial for mixing.

Collect dissolved medicine and infuse into a solution bag. Protect the solution bag by a cap and bring it to administration process.

#### Administration

Conduct premedication using NEOSHIELD IV set.

lock. Use the three-way stopcock to switch channels. replace bags by the lever lock. Conduct priming by pressing the drip chamber.