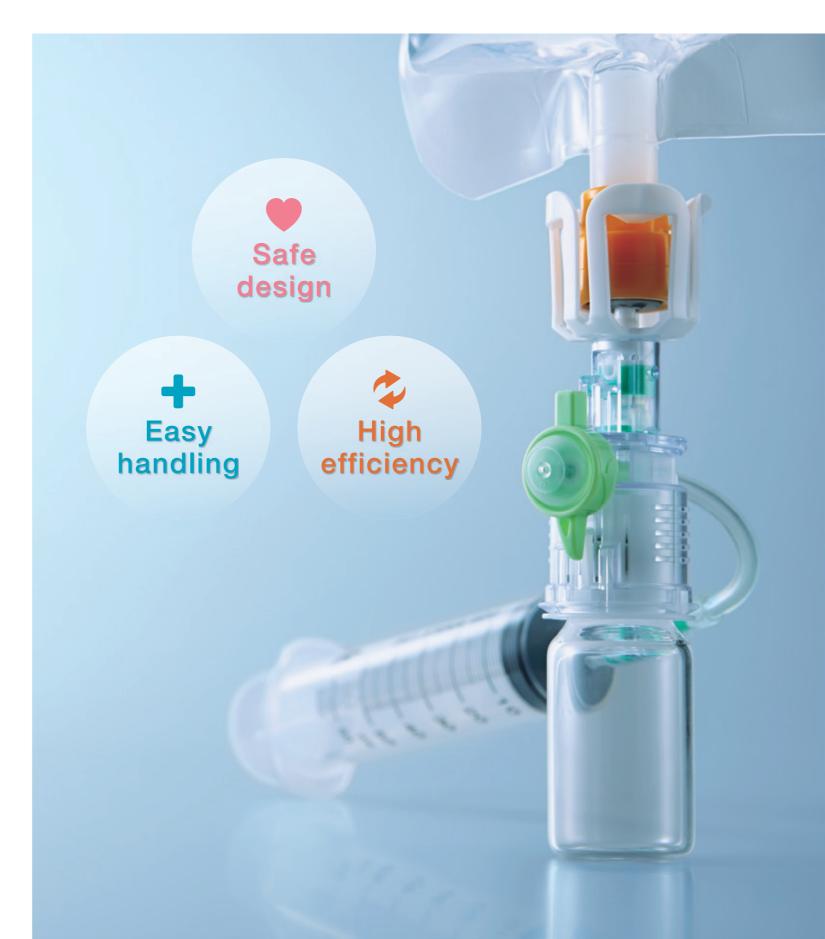

# The simple design realizes safe and efficient preparation/ administration processes

#### Point 2

Unique mechanism for controlling differential pressure was developed. This allows pressure inside vial to remain the same.

#### Point 3

The connecting technology for JMS closed infusion system was adopted. Preparation can be done within closed-

Bag adaptor ... Administration Transfer Lever lock Three-way stopcock for switching flow channels