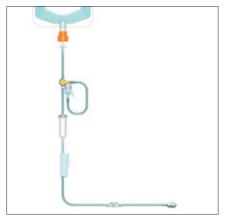

#### Administration

Conduct premedication using NEOSHIELD IV set.

lock. Use the three-way stopcock to switch channels. replace bags by the lever lock. Conduct priming by pressing the drip chamber.

### **Administration**

- One-touch operation for connection
- Priming can be conducted at closed-condition