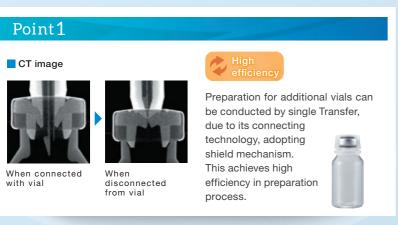

#### Point 2

Unique mechanism for controlling differential pressure was developed. This allows pressure inside vial to remain the same.