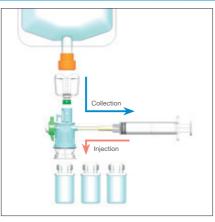

#### Preparation

Connect each device before preparation.

Collect solution for dissolving medicine by a syringe and infuse into a vial for mixing.

Collect dissolved medicine and infuse into a solution bag. Protect the solution bag by a cap and bring it to administration process.

#### Point 3

The connecting technology for JMS closed infusion system was adopted. Preparation can be done within closed-

Bag adaptor ... Administration Transfer Lever lock Three-way stopcock for switching flow channels