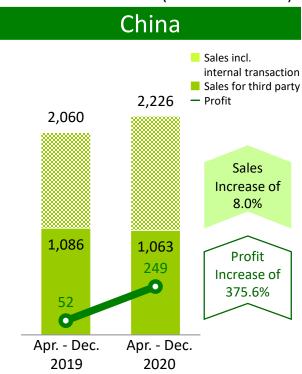

### Summary by segment (geographical area)

(unit: JPY million)

#### [Sales]

Increased sales of Apheresis kits for the North America market raised net sales.

#### [Ordinary profit]

The influence of increased sales resulted in an improved profit.