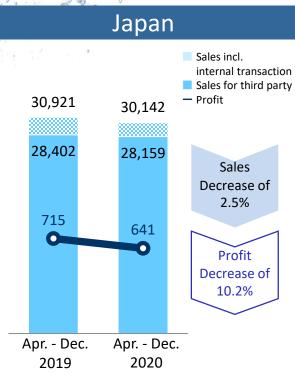

### Summary by segment (geographical area)

(unit: JPY million)

### [Sales] Increased sales of Hemodialysis Machines for China market and Closed Drug Mixing/Infusion System "NEO SHIELD" were offset by decreased

### [Ordinary profit]

Despite the decreased selling cost, the influence of decreased sales and the increase in R&D expenses resulted in a reduced profit.

sales of Infusion Sets, reducing net sales.