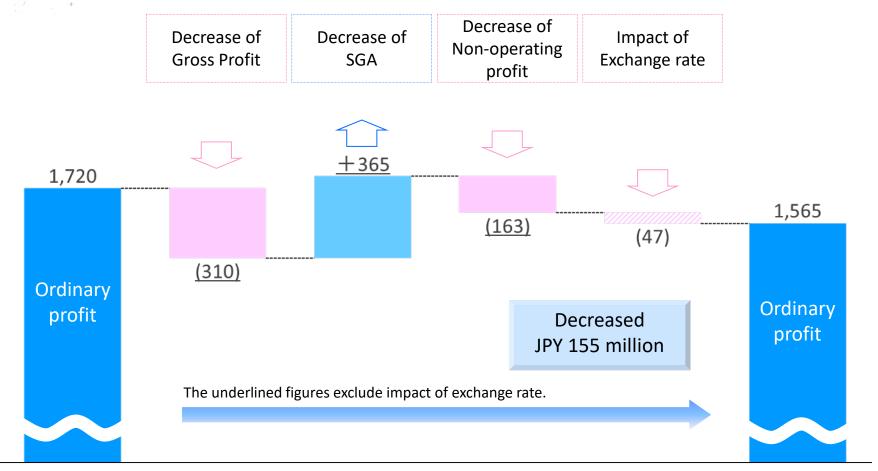

- -Despite the decreased sales and the increase in R&D expense, operating profit increased due to the reduced selling cost
- -Ordinary profit decreased due to foreign exchange losses
- -The subsidy income of extraordinary income resulted in the increase of the profit attributable to owners of parent

### Ordinary profit: Compared with the previous year

(unit: JPY million)

Apr. – Dec. 2020 Apr. - Dec. 2019