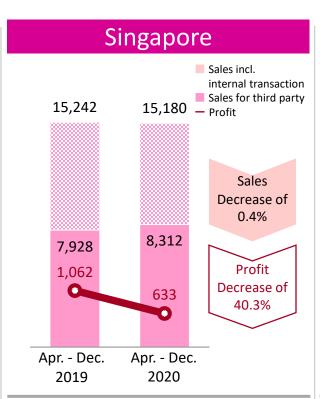

#### [Sales]

Despite the increased sales of Blood bags for East Asia market, net sales reduced due to influence of foreign currency translation.

[Ordinary profit] The increase of labor cost and the influence of foreign exchange losses resulted in a reduced profit.