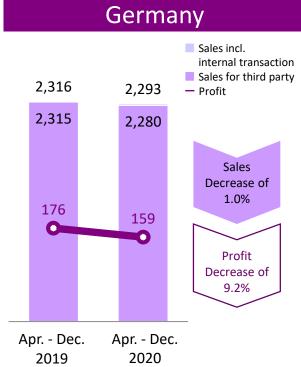

#### [Sales]

Despite the increased sales of Blood bags for East Asia market, net sales reduced due to influence of foreign currency translation.

[Ordinary profit] The increase of labor cost and the influence of foreign exchange losses resulted in a reduced profit.