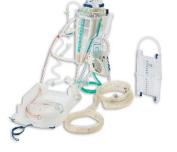

myBeat Home ECG

-Signed a mutual product supply agreement with Getinge Group Japan for Cardiopulmonary related products.

Jan. 2021

Cardiopulmonary blood tubing sets ( Made by JMS)

Cardiopulmonary related products ( Made by Getinge )