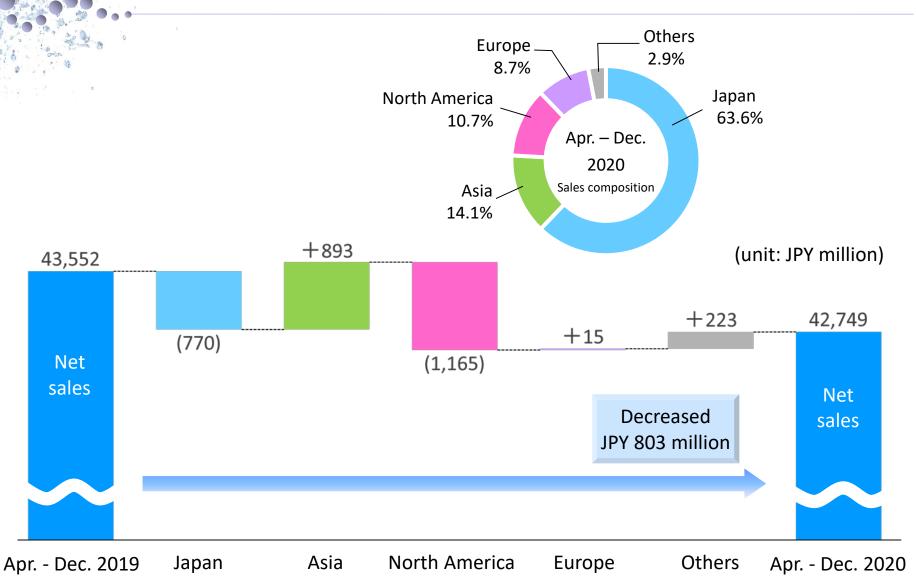

raised net sales.

#### [Ordinary profit]

The influence of increased sales resulted in profit growth.

### Summary by segment (geographical area)



(unit: JPY million)



#### [Sales]

Increased sales of Apheresis kits for the North America market raised net sales.

#### [Ordinary profit]

The influence of increased sales resulted in an improved profit.



#### [Sales]

Despite the increased sales of AV Fistula Needle, net sales reduced due to influence of foreign currency translation.

#### [Ordinary profit]

The influence of foreign exchange losses resulted in a reduced profit.



<sup>\*</sup>This segment includes business activity of domestic subsidiaries, United States, South Korea and Thailand.

# Sales by Business Segment





### Sales increase or decrease (Customer's Location)



# Selling, General and Admin. Expenses



(unit: JPY million)

(unit: JPY million)



|              | Apr Dec.<br>2019 | Apr Dec.<br>2020 | Diff. | Year<br>-over-<br>Year |
|--------------|------------------|------------------|-------|------------------------|
| Labor Cost   | 4,378            | 4,265            | (113) | (2.6)%                 |
| Transport    | 1,288            | 1,324            | 35    | 2.8%                   |
| R & D        | 1,072            | 1,156            | 84    | 7.9%                   |
| Depreciation | 264              | 252              | (12)  | (4.8)%                 |
| Others       | 3,073            | 2,649            | (423) | (13.8)%                |
| Total        | 10,077           | 9,648            | (429) | (4.3)%                 |

[Others