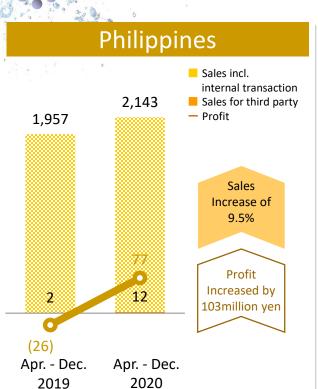

offset by decreased

### [Ordinary profit]

Despite the decreased selling cost, the influence of decreased sales and the increase in R&D expenses resulted in a reduced profit.

sales of Infusion Sets, reducing net sales.



#### [Sales]

Despite the increased sales of Blood bags for East Asia market, net sales reduced due to influence of foreign currency translation.

[Ordinary profit] The increase of labor cost and the influence of foreign exchange losses resulted in a reduced profit.

\*This segment includes Indonesia local subsidiary.



#### [Sales]

Increased sales of Blood Purification Circuit for the Japan market raised net sales.

#### [Ordinary profit]

The influence of increased sales resulted in profit growth.

### Summary by segment (geographical area)



(unit: JPY million)



#### [Sales]

Increased sales of Apheresis kits for the North America market raised net sales.

#### [Ordinary profit]

The influence of increased sales resulted in an improved profit.



#### [Sales]

Despite the increased sales of AV Fistula Needle, net sales reduced due to influence of foreign currency translation.

#### [Ordinary profit]

The influence of foreign exchange losses resulted in a reduced profit.



<sup>\*</sup>This segment includes business activity of domestic subsidiaries, United States, South Korea and Thailand.

# Sales by Business Segment





### Sales increase or decrease (Customer's Location)



# Selling, General and Admin. Expenses



(unit: JPY million)

(unit: JPY million)



|              | Apr Dec.<br>2019 | Apr Dec.<br>2020 | Diff. | Year<br>-over-<br>Ye