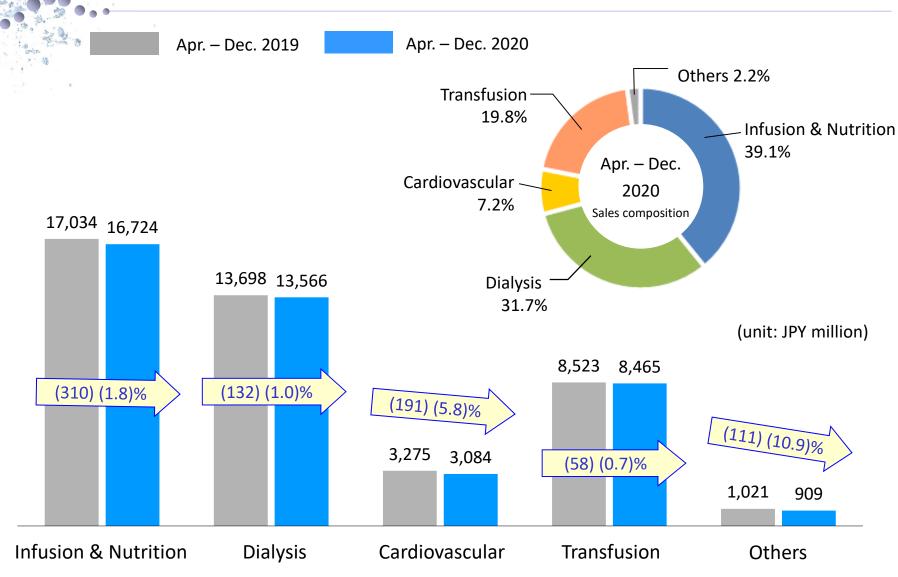

ales of Blood Purification Circuit for the Japan market raised net sales.

#### [Ordinary profit]

The influence of increased sales resulted in profit growth.

### Summary by segment (geographical area)



(unit: JPY million)



#### [Sales]

Increased sales of Apheresis kits for the North America market raised net sales.

#### [Ordinary profit]

The influence of increased sales resulted in an improved profit.



#### [Sales]

Despite the increased sales of AV Fistula Needle, net sales reduced due to influence of foreign currency translation.

#### [Ordinary profit]

The influence of foreign exchange losses resulted in a reduced profit.



<sup>\*</sup>This segment includes business activity of domestic subsidiaries, United States, South Korea and Thailand.

# Sales by Business Segment





### Sales increase or decrease (Customer's Location)



# Selling, General and Admin. Expenses



(unit: JPY million)

(unit: JPY million)



|              | Apr Dec.<br>2019 | Apr Dec.<br>2020 | Diff. | Year<br>-over-<br>Year |
|--------------|------------------|------------------|-------|------------------------|
| Labor Cost   | 4,378            | 4,265            | (113) | (2.6)%                 |
| Transport    | 1,288            | 1,324            | 35    | 2.8%                   |
| R & D        | 1,072            | 1,156            | 84    | 7.9%                   |
| Depreciation | 264              | 252              | (12)  | (4.8)%                 |
| Others       | 3,073            | 2,649            | (423) | (13.8)%                |
| Total        | 10,077           | 9,64