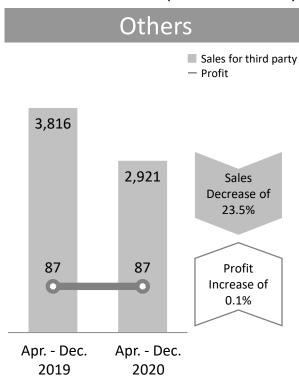

#### [Sales]

Despite the increased sales of AV Fistula Needle, net sales reduced due to influence of foreign currency translation.

#### [Ordinary profit]

The influence of foreign exchange losses resulted in a reduced profit.

<sup>\*</sup>This segment includes business activity of domestic subsidiaries, United States, South Korea and Thailand.