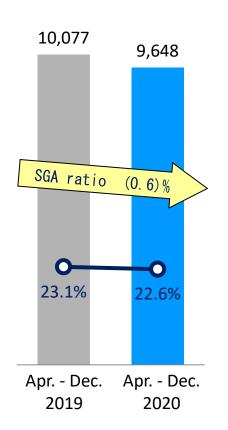

# Selling, General and Admin. Expenses

(unit: JPY million)

(unit: JPY million)

|              | Apr Dec.<br>2019 | Apr Dec.<br>2020 | Diff. | Year<br>-over-<br>Year |
|--------------|------------------|------------------|-------|------------------------|
| Labor Cost   | 4,378            | 4,265            | (113) | (2.6)%                 |
| Transport    | 1,288            | 1,324            | 35    | 2.8%                   |
| R & D        | 1,072            | 1,156            | 84    | 7.9%                   |
| Depreciation | 264              | 252              | (12)  | (4.8)%                 |
| Others       | 3,073            | 2,649            | (423) | (13.8)%                |
| Total        | 10,077           | 9,648            | (429) | (4.3)%                 |

[Others] Travel expenses and advertising and promotion expenses decreased.