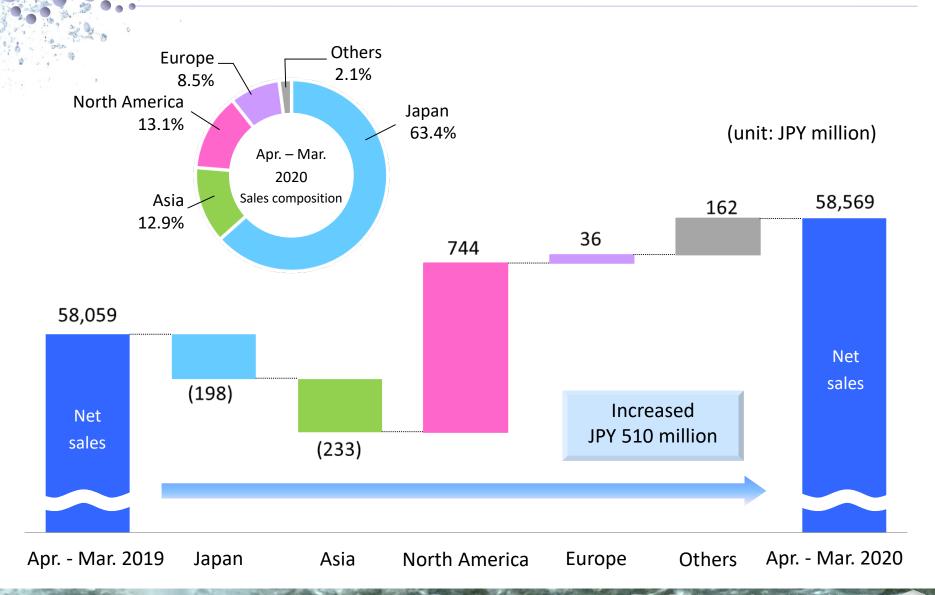

]

Despite the decrease of labor cost and other expense, the influence of sales decrease resulted in a slightly decreased profit.

### Summary by segment (geographical area)



(unit: JPY million)



#### [Sales]

Increased sales of Infusion Sets for Japan market raised net sales.

### [Ordinary Income]

The influence of fixed cost recovery by the sales increase raised profit and moved into the black.



#### [Sales]

Increased sales of Blood bags raised net sales.

#### [Ordinary Income]

Increased cost of purchase by influence of foreign currency exchange resulted in a reduced profit.



<sup>\*</sup>This segment includes business activity of subsidiaries in Japan, United States, South Korea and Thailand.

# Sales by Business Segment





## Sales change by Region (Customer's Location)



# Selling, General and Admin. Expenses



(unit: JPY million)





|              | Apr Mar.<br>2019 | Apr Mar.<br>2020 | Diff. | Year<br>-over-<br>Year |
|--------------|------------------|------------------|-------|------------------------|
| Labor Cost   | 5,806            | 5,798            | (8)   | (0.1)%                 |
| Transport    | 1,652            | 1,715 63         |       | 3.8%                   |
| R & D        | 1,515            | 1,417            | (98)  | (6.5)%                 |
| Depreciation | 335              | 352              | 17    | 5.1%                   |
| Others       | 4,045            | 4,039            | (5)   | (0.1)%                 |
| Total        | 13,355           | 13,323           | (31)  | (0.2)%                 |

[R & D] Clinical trial exp