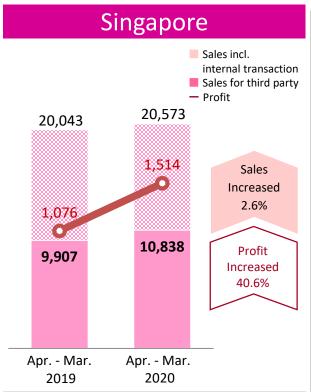

### [Sales]

Increased sales of Apheresis kits for North America market and Blood bags for Middle East market raised net sales.

[Ordinary Income] The influence of sales increase as well as the influence of foreign currency exchange resulted in a profit growth. \*This segment includes Indonesia local subsidiary.