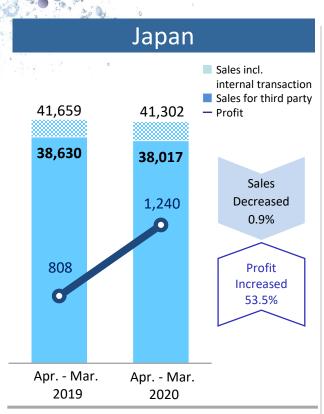

### Summary by segment (geographical area)

(unit: JPY million)

[Sales] Decreased sales of Hemodialysis Machines which were offset by the increased sales of Blood bags and Closed Drug Mixing/Infusion System "NEO SHIELD", reduced net sales.

[Ordinary Income] Decreased selling general and administrative expenses, and increased dividend income from affiliated companies, resulted in a profit growth.