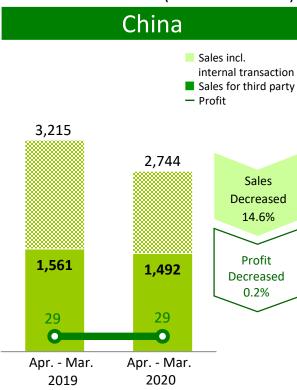

#### [Sales]

Decreased sales of Infusion Sets for Japan market due to production transfer to the plant in Philippines reduced net sales.

#### [Ordinary Income]

Despite the decrease of labor cost and other expense, the influence of sales decrease resulted in a slightly decreased profit.