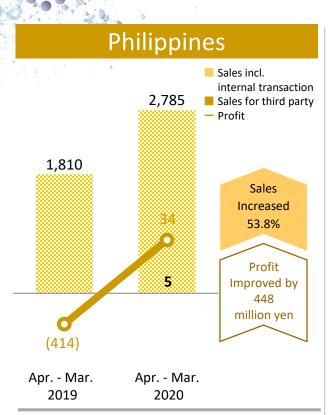

#### [Sales]

Increased sales of Infusion Sets for Japan market raised net sales.

### [Ordinary Income]

The influence of fixed cost recovery by the sales increase raised profit and moved into the black.