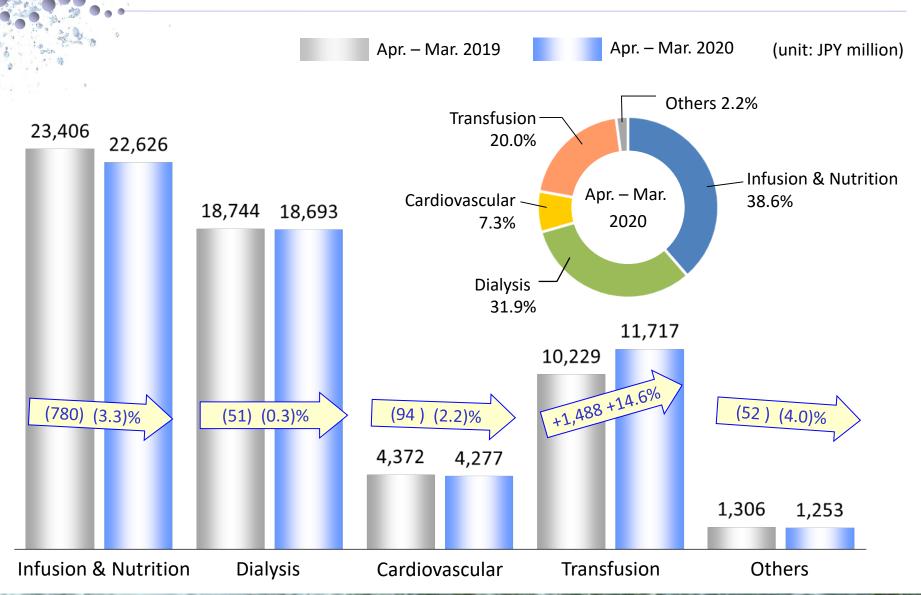

ilippines reduced net sales.

#### [Ordinary Income]

Despite the decrease of labor cost and other expense, the influence of sales decrease resulted in a slightly decreased profit.

### Summary by segment (geographical area)



(unit: JPY million)



#### [Sales]

Increased sales of Infusion Sets for Japan market raised net sales.

### [Ordinary Income]

The influence of fixed cost recovery by the sales increase raised profit and moved into the black.



#### [Sales]

Increased sales of Blood bags raised net sales.

#### [Ordinary Income]

Increased cost of purchase by influence of foreign currency exchange resulted in a reduced profit.



<sup>\*</sup>This segment includes business activity of subsidiaries in Japan, United States, South Korea and Thailand.

# Sales by Business Segment





## Sales change by Region (Customer's Location)



# Selling, General and Admin. Expenses



(unit: JPY million)





|              | Apr Mar.<br>2019 | Apr Mar.<br>2020 | Diff. | Year<br>-over-<br>Year |
|--------------|------------------|------------------|-------|------------------------|
| Labor Cost   | 5,806            | 5,798            | (8)   | (0.1)%                 |
| Transport    | 1,652            | 1,715 63         |       | 3.8%                   |
| R & D        | 1,515            | 1,417            | (98)  | (6.5)%                 |
| Depreciation | 335              | 352              | 17    | 5.1%                   |
| Others       | 4,045            | 4,039            | (5)   | (0.1)%                 |
| Total        | 13,355           | 13,323           | (31)  | (