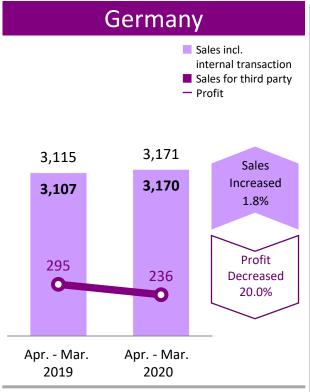

#### [Sales]

Decreased sales of Infusion Sets for Japan market due to production transfer to the plant in Philippines reduced net sales.

#### [Ordinary Income]

Despite the decrease of labor cost and other expense, the influence of sales decrease resulted in a slightly decreased profit.