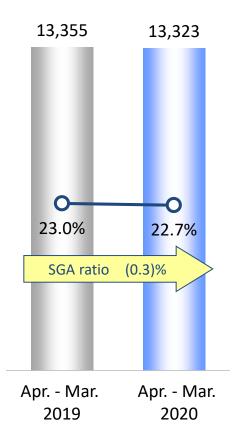

- Increase in operating profit, due to the influence of sales increase and the decreased sales cost ratio
- Foreign exchange loss and loss on abandonment of inventories were not posted in this period while these losses had been posted in the last period, resulted in an ordinary profit increase
- Annual dividend: Increased by JPY 1 to JPY 17 per share (incl. Interim dividend JYP 8 and year-end dividend JYP 9)

### Ordinary profit: Compared with the previous year