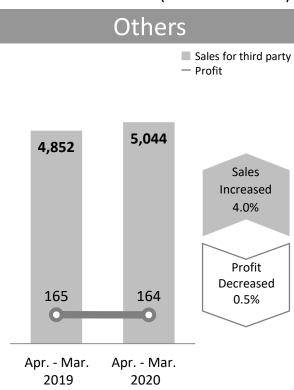

#### [Sales]

Increased sales of Blood bags raised net sales.

#### [Ordinary Income]

Increased cost of purchase by influence of foreign currency exchange resulted in a reduced profit.

<sup>\*</sup>This segment includes business activity of subsidiaries in Japan, United States, South Korea and Thailand.