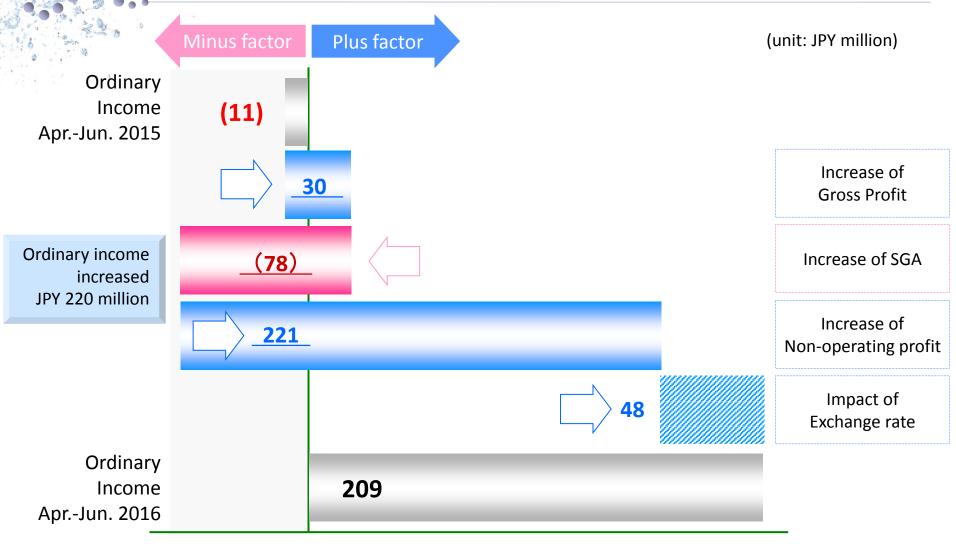

#### Ordinary Income : Compared with the previous year

The underlined figures exclude impact of exchange rate.