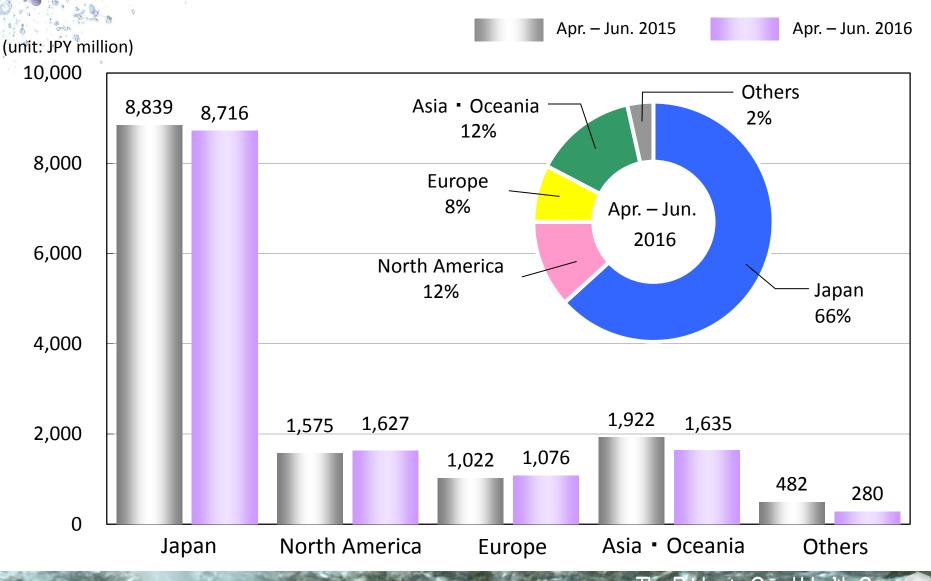

#### Sales by segment (geographical area)

(unit: JPY million) Apr. – Jun. 2015 Apr. – Jun. 2016 12,000 Sales incl. internal transaction 9,954 9,921 10,000 Sales for third party 8,948 8,868 8,000 6,000 5,070 4,675 4,000 2,000 2,461 2,259 932 952 799 800 742 587 520 426 799 800 742 368 393 587 520 426 0 Japan Southeast Asia China Germany **United States** Others

#### Summary by segment (geographical area)

| 1.50              |                                                                                                                                                                                                                                                                                     |                | 4      | 1 1 0 1                                                                                                                                                                                                                                                                                                                                                                                                                                                                                                                                                                                                                                                                                                                                                                                                                                                                                                                                                                                                                                                                                                                                                                                                                                                                                                                                                                                                                                                                                                                                                                                                                                                                                                                                                                                                                                                                                                                                                                                                                                                                                                                        |
|-------------------|-------------------------------------------------------------------------------------------------------------------------------------------------------------------------------------------------------------------------------------------------------------------------------------|----------------|--------|--------------------------------------------------------------------------------------------------------------------------------------------------------------------------------------------------------------------------------------------------------------------------------------------------------------------------------------------------------------------------------------------------------------------------------------------------------------------------------------------------------------------------------------------------------------------------------------------------------------------------------------------------------------------------------------------------------------------------------------------------------------------------------------------------------------------------------------------------------------------------------------------------------------------------------------------------------------------------------------------------------------------------------------------------------------------------------------------------------------------------------------------------------------------------------------------------------------------------------------------------------------------------------------------------------------------------------------------------------------------------------------------------------------------------------------------------------------------------------------------------------------------------------------------------------------------------------------------------------------------------------------------------------------------------------------------------------------------------------------------------------------------------------------------------------------------------------------------------------------------------------------------------------------------------------------------------------------------------------------------------------------------------------------------------------------------------------------------------------------------------------|
| 7                 | Sales                                                                                                                                                                                                                                                                               | 9,921 JPY mil. | (0.3%) | ( %: yea                                                                                                                                                                                                                                                                                                                                                                                                                                                                                                                                                                                                                                                                                                                                                                                                                                                                                                                                                                                                                                                                                                                                                                                                                                                                                                                                                                                                                                                                                                                                                                                                                                                                                                                                                                                                                                                                                                                                                                                                                                                                                                                       |
|                   | Ordinary loss                                                                                                                                                                                                                                                                       | (10) JPY mil.  | -%     |                                                                                                                                                                                                                                                                                                                                                                                                                                                                                                                                                                                                                                                                                                                                                                                                                                                                                                                                                                                                                                                                                                                                                                                                                                                                                                                                                                                                                                                                                                                                                                                                                                                                                                                                                                                                                                                                                                                                                                                                                                                                                                                                |
| Japan             | <ul> <li>Increased sales of Enteral nutrition system products were offset by the declined sales of hemodialysis machines, reducing net sales</li> <li>Despite the increase of sales of high value-added products, the increase of depreciation burden resulted in a loss</li> </ul> |                |        |                                                                                                                                                                                                                                                                                                                                                                                                                                                                                                                                                                                                                                                                                                                                                                                                                                                                                                                                                                                                                                                                                                                                                                                                                                                                                                                                                                                                                                                                                                                                                                                                                                                                                                                                                                                                                                                                                                                                                                                                                                                                                                                                |
|                   | Sales                                                                                                                                                                                                                                                                               | 4,675 JPY mil. | (7.8%) | - The state of the |
|                   | Ordinary Income                                                                                                                                                                                                                                                                     | 214 JPY mil.   | -%     |                                                                                                                                                                                                                                                                                                                                                                                                                                                                                                                                                                                                                                                                                                                                                                                                                                                                                                                                                                                                                                                                                                                                                                                                                                                                                                                                                                                                                                                                                                                                                                                                                                                                                                                                                                                                                                                                                                                                                                                                                                                                                                                                |
| Southeast<br>Asia | -Continued growth in the sales of apheresis kits for North<br>America was offset by decrease in yen translation with<br>strong yen, reducing net sales<br>-The influence of sales increase on a local currency basis<br>led to a profit                                             |                |        | Entera<br>Enteral<br>providir                                                                                                                                                                                                                                                                                                                                                                                                                                                                                                                                                                                                                                                                                                                                                                                                                                                                                                                                                                                                                                                                                                                                                                                                                                                                                                                                                                                                                                                                                                                                                                                                                                                                                                                                                                                                                                                                                                                                                                                                                                                                                                  |
| Mult.             | Calac                                                                                                                                                                                                                                                                               | 05.2           | 2.2%   | send nu<br>patients                                                                                                                                                                                                                                                                                                                                                                                                                                                                                                                                                                                                                                                                                                                                                                                                                                                                                                                                                                                                                                                                                                                                                                                                                                                                                                                                                                                                                                                                                                                                                                                                                                                                                                                                                                                                                                                                                                                                                                                                                                                                                                            |
| 2                 | Sales                                                                                                                                                                                                                                                                               | 952 JPY mil.   |        | through                                                                                                                                                                                                                                                                                                                                                                                                                                                                                                                                                                                                                                                                                                                                                                                                                                                                                                                                                                                                                                                                                                                                                                                                                                                                                                                                                                                                                                                                                                                                                                                                                                                                                                                                                                                                                                                                                                                                                                                                                                                                                                                        |
| The second        | Ordinary Income                                                                                                                                                                                                                                                                     | 62 JPY mil.    | —%     |                                                                                                                                                                                                                                                                                                                                                                                                                                                                                                                                                                                                                                                                                                                                                                                                                                                                                                                                                                                                                                                                                                                                                                                                                                                                                                                                                                                                                                                                                                                                                                                                                                                                                                                                                                                                                                                                                                                                                                                                                                                                                                                                |
| China             | -Strong sales of Infusion Set for Japan market raised net sales<br>-The sales increase led to a profit                                                                                                                                                                              |                |        |                                                                                                                                                                                                                                                                                                                                                                                                                                                                                                                                                                                                                                                                                                                                                                                                                                                                                                                                                                                                                                                                                                                                                                                                                                                                                                                                                                                                                                                                                                                                                                                                                                                                                                                                                                                                                                                                                                                                                                                                                                                                                                                                |