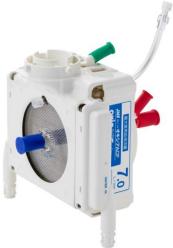

#### **Enteral Nutrition Systems**

Enteral Nutrition Systems is designed for use when providing nutrition treatment (which uses a tube to send nutrients directly into the patient's body) to patients who have difficulty absorbing nutrients through standard meals.