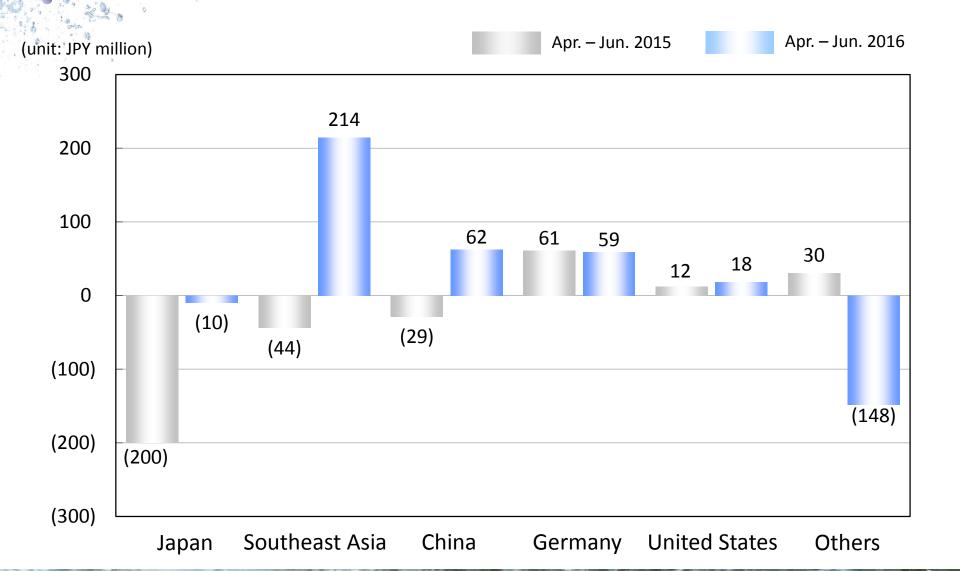

#### Sales by segment (geographical area)

(unit: JPY million) Apr. – Jun. 2015 Apr. – Jun. 2016 12,000 Sales incl. internal transaction 9,954 9,921 10,000 Sales for third party 8,948 8,868 8,000 6,000 5,070 4,675 4,000 2,000 2,461 2,259 932 952 799 800 742 587 520 426 799 800 742 368 393 587 520 426 0 Japan Southeast Asia China Germany **United States** Others

#### Profit by segment (geographical area)

#### Summary by segment (geographical area)

| 1.50              |                                                                                                                                                                                                                                                                                     |                | 4      | 1 1 0 1                                                                                                                                                                                                                                                                                                                                                                                                                                                                                                                                                                                                                                                                                                                                                                                                                                                                                                                                                                                                                                                                                                                                                                                                                                                                                                                                                                                                                                                                                                                                                                                                                                                                                                                                                                                                                                                                                                                                                                                                                                                                                                                        |
|-------------------|-------------------------------------------------------------------------------------------------------------------------------------------------------------------------------------------------------------------------------------------------------------------------------------|----------------|--------|--------------------------------------------------------------------------------------------------------------------------------------------------------------------------------------------------------------------------------------------------------------------------------------------------------------------------------------------------------------------------------------------------------------------------------------------------------------------------------------------------------------------------------------------------------------------------------------------------------------------------------------------------------------------------------------------------------------------------------------------------------------------------------------------------------------------------------------------------------------------------------------------------------------------------------------------------------------------------------------------------------------------------------------------------------------------------------------------------------------------------------------------------------------------------------------------------------------------------------------------------------------------------------------------------------------------------------------------------------------------------------------------------------------------------------------------------------------------------------------------------------------------------------------------------------------------------------------------------------------------------------------------------------------------------------------------------------------------------------------------------------------------------------------------------------------------------------------------------------------------------------------------------------------------------------------------------------------------------------------------------------------------------------------------------------------------------------------------------------------------------------|
| 7                 | Sales                                                                                                                                                                                                                                                                               | 9,921 JPY mil. | (0.3%) | ( %: yea                                                                                                                                                                                                                                                                                                                                                                                                                                                                                                                                                                                                                                                                                                                                                                                                                                                                                                                                                                                                                                                                                                                                                                                                                                                                                                                                                                                                                                                                                                                                                                                                                                                                                                                                                                                                                                                                                                                                                                                                                                                                                                                       |
|                   | Ordinary loss                                                                                                                                                                                                                                                                       | (10) JPY mil.  | -%     |                                                                                                                                                                                                                                                                                                                                                                                                                                                                                                                                                                                                                                                                                                                                                                                                                                                                                                                                                                                                                                                                                                                                                                                                                                                                                                                                                                                                                                                                                                                                                                                                                                                                                                                                                                                                                                                                                                                                                                                                                                                                                                                                |
| Japan             | <ul> <li>Increased sales of Enteral nutrition system products were offset by the declined sales of hemodialysis machines, reducing net sales</li> <li>Despite the increase of sales of high value-added products, the increase of depreciation burden resulted in a loss</li> </ul> |                |        |                                                                                                                                                                                                                                                                                                                                                                                                                                                                                                                                                                                                                                                                                                                                                                                                                                                                                                                                                                                                                                                                                                                                                                                                                                                                                                                                                                                                                                                                                                                                                                                                                                                                                                                                                                                                                                                                                                                                                                                                                                                                                                                                |
|                   | Sales                                                                                                                                                                                                                                                                               | 4,675 JPY mil. | (7.8%) | - The state of the |
|                   | Ordinary Income                                                                                                                                                                                                                                                                     | 214 JPY mil.   | -%     |                                                                                                                                                                                                                                                                                                                                                                                                                                                                                                                                                                                                                                                                                                                                                                                                                                                                                                                                                                                                                                                                                                                                                                                                                                                                                                                                                                                                                                                                                                                                                                                                                                                                                                                                                                                                                                                                                                                                                                                                                                                                                                                                |
| Southeast<br>Asia | -Continued growth in the sales of apheresis kits for North<br>America was offset by decrease in yen translation with<br>strong yen, reducing net sales<br>-The influence of sales increase on a local currency basis<br>led to a profit                                             |                |        | Entera<br>Enteral<br>providir                                                                                                                                                                                                                                                                                                                                                                                                                                                                                                                                                                                                                                                                                                                                                                                                                                                                                                                                                                                                                                                                                                                                                                                                                                                                                                                                                                                                                                                                                                                                                                                                                                                                                                                                                                                                                                                                                                                                                                                                                                                                                                  |
| Mult.             | Calac                                                                                                                                                                                                                                                                               | 05.2           | 2.2%   | send nu<br>patients                                                                                                                                                                                                                                                                                                                                                                                                                                                                                                                                                                                                                                                                                                                                                                                                                                                                                                                                                                                                                                                                                                                                                                                                                                                                                                                                                                                                                                                                                                                                                                                                                                                                                                                                                                                                                                                                                                                                                                                                                                                                                                            |
| 2                 | Sales                                                                                                                                                                                                                                                                               | 952 JPY mil.   |        | through                                                                                                                                                                                                                                                                                                                                                                                                                                                                                                                                                                                                                                                                                                                                                                                                                                                                                                                                                                                                                                                                                                                                                                                                                                                                                                                                                                                                                                                                                                                                                                                                                                                                                                                                                                                                                                                                                                                                                                                                                                                                                                                        |
| The second        | Ordinary Income                                                                                                                                                                                                                                                                     | 62 JPY mil.    | —%     |                                                                                                                                                                                                                                                                                                                                                                                                                                                                                                                                                                                                                                                                                                                                                                                                                                                                                                                                                                                                                                                                                                                                                                                                                                                                                                                                                                                                                                                                                                                                                                                                                                                                                                                                                                                                                                                                                                                                                                                                                                                                                                                                |
| China             | -Strong sales of Infusion Set for Japan market raised net sales<br>-The sales increase led to a profit                                                                                                                                                                              |                |        |                                                                                                                                                                                                                                                                                                                                                                                                                                                                                                                                                                                                                                                                                                                                                                                                                                                                                                                                                                                                                                                                                                                                                                                                                                                                                                                                                                                                                                                                                                                                                                                                                                                                                                                                                                                                                                                                                                                                                                                                                                                                                                                                |

#### Summary by segment (geographical area)

Sales800 JPY mil.0.1%Ordinary Income59 JPY mil.(2.0%)-Strong sales of AV fistula needles for the domestic market<br/>raised net sales<br/>-Higher import cost with weak Euro resulted in a profit