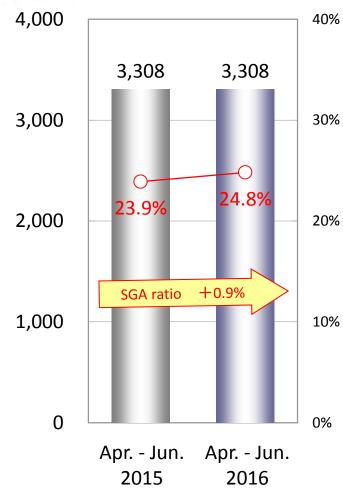

## Selling, General and Admin. Expenses

(unit: IDV million)

(unit: JPY million)

| (unit: JPY mill |                  |                  |       |                        |
|-----------------|------------------|------------------|-------|------------------------|
|                 | Apr Jun.<br>2015 | Apr Jun.<br>2016 | Diff. | Year<br>-over-<br>Year |
| Labor Cost      | 1,447            | 1,442            | (5)   | (0.3%)                 |
| Transport       | 401              | 380              | (21)  | (5.3%)                 |
| R & D           | 283              | 335              | 51    | 18.3%                  |
| Depreciation    | 101              | 104              | 2     | 2.8%                   |
| Others          | 1,075            | 1,047            | (27)  | (2.6%)                 |
| Total           | 3,308            | 3,308            | 0     | 0.0%                   |