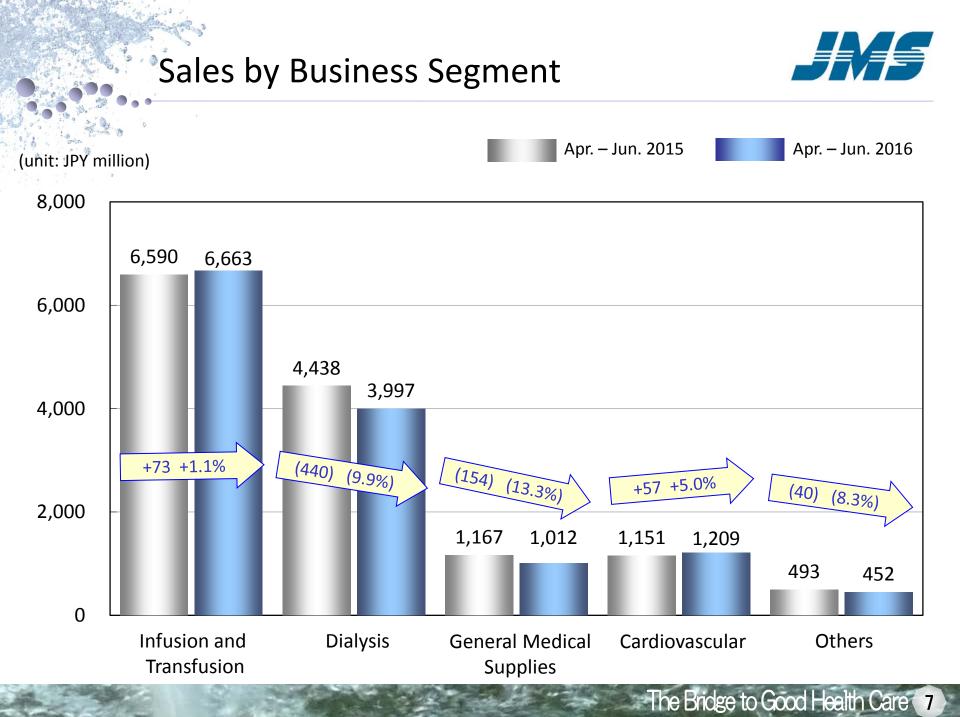

Decreased in sales, but increased in profit(2th straight year) for the 1st Quarter of FYE Mar. 2017

The Bridge to Good Health Care 2

| Sa | Japan | <ul> <li>Increased sales of Enteral nutrition system products</li> <li>Declined sales of hemodialysis machines</li> </ul> | Profit                                                                                                           | -Increas |  |
|----|-------|---------------------------------------------------------------------------------------------------------------------------|------------------------------------------------------------------------------------------------------------------|----------|--|
|    | Sales | Overseas                                                                                                                  | -Continued growth in the sales of apheresis kits<br>-Influence of the strong yen in foreign currency translation |          |  |

-Increased sales of high value-added products